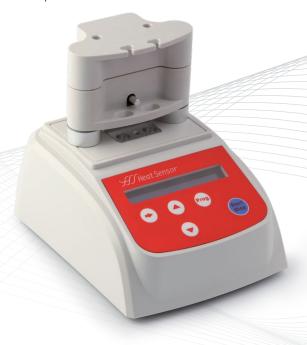

# **Heat**Sensor

HEATSENSOR® DUO - OCTO are incubators ensuring all Unisensor diagnostic tests to receive a fixed incubation temperature no matter what the ambient / operating temperature.

Both incubators are a **One Step Test Procedure**.

## **KEY-POINTS**

- → Automatic release of dipstick.
- → Compatibility with all test kits from UNISENSOR.
- → DUO is for maximum 2 tests at a time.
- → OCTO is for maximum 8 tests at a time.
- → Self-timing with light and audio signal.
- Countdown timer display.
- → Product's specific program included.
- → Easy to use.

### PRODUCTS REFERENCES

APP032

HEATSENSOR DUO

APP052

HEATSENSOR OCTO

SPECIFIC PROGRAM

Select the right program and place the dipstick.

G Heat Sensor