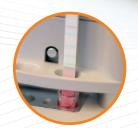

#### **AUTOMATIC**

The dipstick falls down automatically into the microwell after the first incubation time.